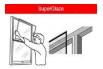

## **SUPERGLAZE DIY KITS**

#### This system to screw onto wooden window frames

Kit 600 x 600mm White

Kit 600 x 600mm Brown

Kit 1200x600mm White

Kit 1200 x 600mm Brown

Kit 1200 x 800mm White

Kit 1200 x 800mm Brown

#### Kits contain:

- : Panel of 3mm Clear Acrylic to size of pack
- : Lengths of SuperGlaze moulding to size
- : Mitre Block (to cut corner angles)
- : Mitre Bead (to assist with cutting)
- : Screw Pack
- : Instruction Sheet