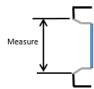

#### **ACRYLIC PANEL CUT TO SIZE**

Measure the window as per the acrylic panel can be ordered in.

Ask to have the acrylic sheet cut to size for you at the special orders desk in store.

Give them the window size and the system to be used and they will place the order for it.

#### **ACRYLIC PANEL CUT TO SIZE**

Measure the window as per this the acrylic panel can be ordered in.
Ask to have the acrylic sheet cut to size
for you at the special orders desk in store.
Give them the window size and the system to
be used and they will place the order for it.