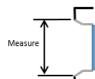

#### **ACRYLIC PANEL CUT TO SIZE**

Measure the window as per the acrylic panel can be ordered in.

Ask to have the acrylic sheet cut to size for you at the special orders desk in store.

Give them the window size and the system to be used and they will place the order for it.

#### **ACRYLIC PANEL CUT TO SIZE**

Measure the window as per this the acrylic panel can be ordered in.
Ask to have the acrylic sheet cut to size
for you at the special orders desk in store.
Give them the window size and the system to
be used and they will place the order for it.