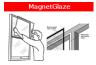

### **MAGNETGLAZE PRO KITS**

This system can be used for wooden and aluminium windows frames

Kit 600 x 600mm White

Kit 600 x 600mm Brown

Kit 800 x 600mm White

Kit 800 x 600mm Brown

#### Kits contain:

- : Panel of 3mm Clear Acrylic to size of pack
- : Lengths of MagnetGlaze moulding to size
- : Corner Cover Kit (to cover corner joints)
- : Mitre Bead (to assist with cutting)
- : Alcohol Wipe (to clean the tape surface)
- : Instruction Sheet